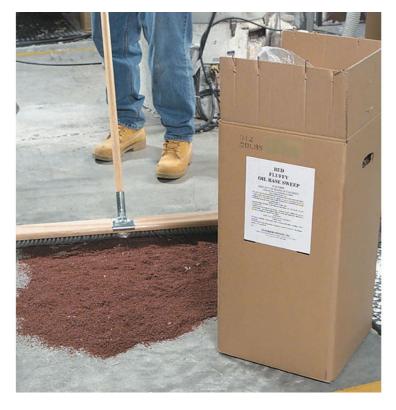

# **Floor Sweep**

TLS369 Oil Base w/ Grit

Drop a few handfuls to control loose dirt and dust during sweeping.

- Gritty texture adds cleaning power and traction
- Economical floor sweep is ideal for heavy cleaning of oil-free surfaces
- Red color is easy to see on industrial flooring,
  OSB and other common surfaces
- Great for demanding sweeping on rough, oilfree surfaces

## Oil-based Sweep with Grit, Red